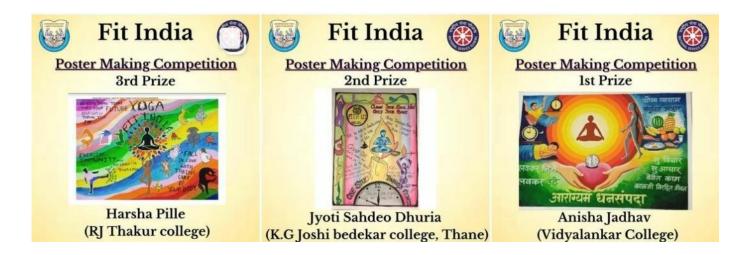

The Winners of the Competition are:-

**NSS Programme Officer** 

**NSS Programme Officer** 

Participation List: Poster Making Competition (Fit India Movement)

Aanam Mulla – S. M. Shetty

Anisha Jadhav - Vidyalankar College

#### **IMC RBNQ CERTIFICATE OF MERIT 2019**

Gaush Murshad - S.M. Shetty

Jaspreet Kaur - S. M. Shetty

Harshata Wadkar - S. M. Shetty College

Jyoti Dhuria- K.G Joshi College

PRINCIPAL
Bunts Sangha's S.M. Shetty College
of Science, Commerce & Management Studies
Powai, Mumbai-400 076.
Tel. 022-6132 7352