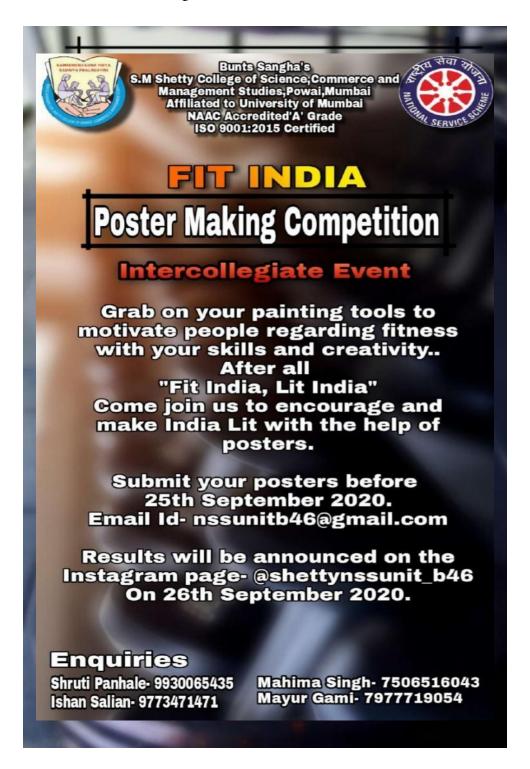

# BUNTS SANGHA'S S. M. SHETTY COLLEGE OF SCIENCE, COMMERCE & MANAGEMENT STUDIES, POWAI NAAC ACCREDITED 'A' GRADE ISO 21001:2018 CERTIFIED IMC RBNQ CERTIFICATE OF MERIT 2019

**Notice: Poster Making Competition (Fit India Movement)** 

#### **Poster Making Competition**

Grab on your painting tools to motivate people regarding fitness with your skills and creativity After all "Fit India, Lit India"

Criterion 3 - Research, Innovations and Extension

#### **IMC RBNQ CERTIFICATE OF MERIT 2019**

Come join us to encourage and make India Lit with the help of your amazing posters

Topic:-

- Fit India
  - Poses or asnas of yoga or workout
- A message for the society through paintings and sketches for living fit. Submit the posters on A4 size paper!

Last date for submission of posters is 25th September 2020. Email id for submission: nssunitb46@gmail.com

Results for the Poster Making Competition will be announced on 26th September 2020 on instagram page-@shettyunit b46

For more enquiries:-Shruti Panhale - 9930065435 Ishan Salian - 97734 71471 Mahima Singh - 7506516043 Mayur Gami - 7977719054

Our Instagram handle- https://instagram.com/shettynssunit b46?igshid=1bbif8mjypc3h