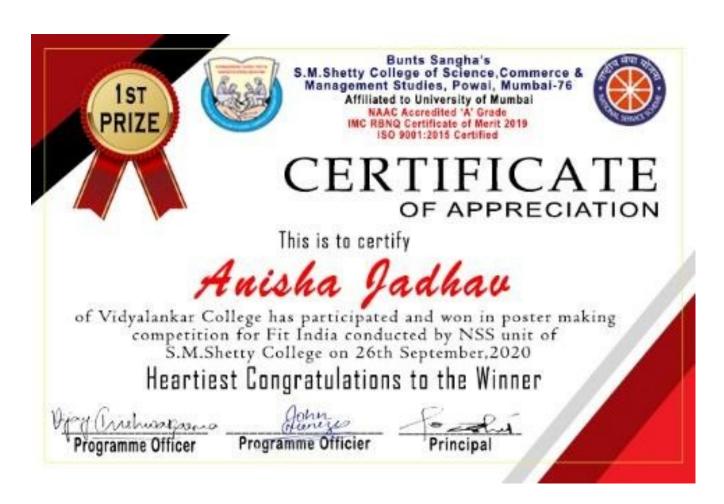

The Winners of the Competition are:-

**NSS Programme Officer** 

**NSS Programme Officer** 

Participation List: Poster Making Competition (Fit India Movement)

Aanam Mulla – S. M. Shetty

Anisha Jadhav - Vidyalankar College

#### **IMC RBNQ CERTIFICATE OF MERIT 2019**

Sachin Gupta – S. M. Shetty College

**Certificate Sample: Poster Making Competition (Fit India Movement)** 

Criterion 3 - Research, Innovations and Extension

PRINCIPAL
Bunts Sangha's S.M. Shetty College
of Science, Commerce & Management Studies
Powal, Mumbai-400 076.
Tel. 022-6132 7352
Email: college@smshettyinstitute.org

#### **Winner Certificate**